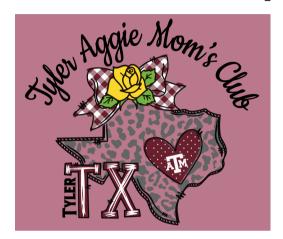

## Gildan Crewneck Sweatshirt - \$35

(50% Cotton/50% Polyester) Color – Heather Gray

Image to the left will be centered on the front of the shirt and sweatshirt.

| Name:        |         |            |                                                            |
|--------------|---------|------------|------------------------------------------------------------|
| Email:       |         |            |                                                            |
| Cell Number: |         |            |                                                            |
| Sizes        | T-Shirt | Sweatshirt | Total:                                                     |
| S            |         |            | PAYMENT METHOD                                             |
| М            |         |            |                                                            |
| L            |         |            | Cash Credit Card Check                                     |
| 1X           |         |            | Please make checks payable to:<br>Tyler A&M Mothers' Club. |
| 2X           |         |            | Orders can be turned in at the <b>Sept. 19</b> meeting     |
| 3X           |         |            | or mailed to:<br>Tyler A&M Mothers' Club                   |
| Total        |         |            | P.O. Box 8936<br>Tyler, TX 75711                           |